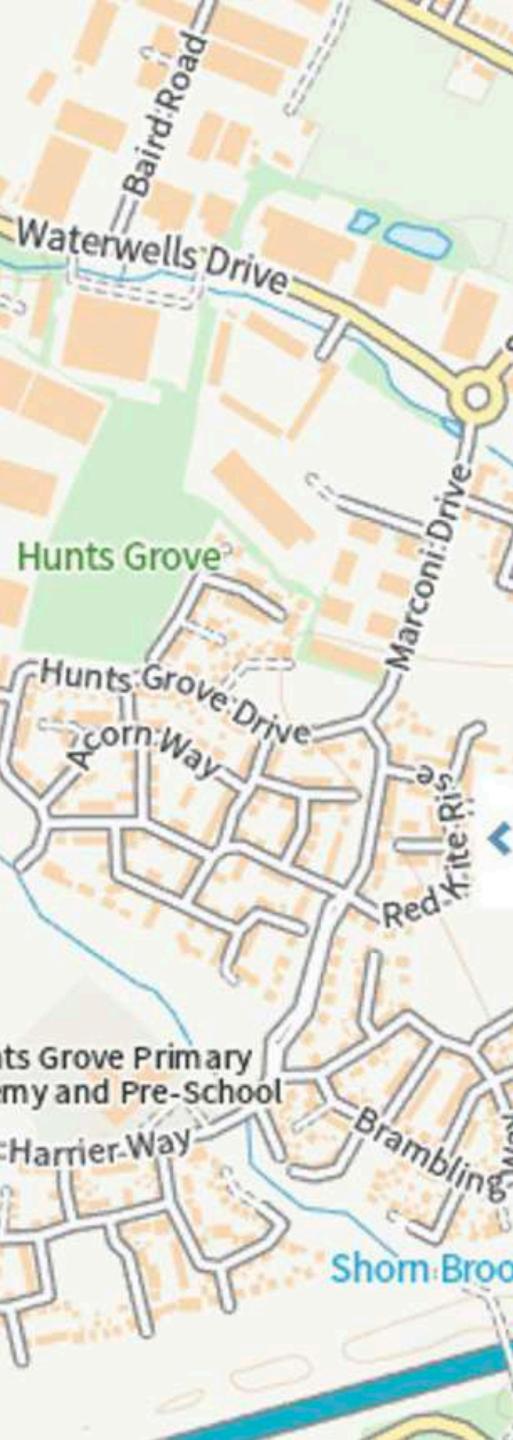

### **B** Highways

The single means of access for more than 2,500 residents via Marconi Drive is becoming a huge issue for residents. Construction traffic has also been a big factor that has taken effort in 2022.

We hope that with works starting on the A38 junction and completion of the spine road will alleviate these issues from late 2024.

Hunts Grove GLOUCESTERSHIRE

\* Masterplan illustrative only

• Finally, we also asked respondents to tell us which part of Hunts Grove they reside in. 24% stated Phase 1, 46% stated Phase 2, 28% stated Phase 3, and 1% stated Marconi Drive.

**EAST FACING ELEVATION** 