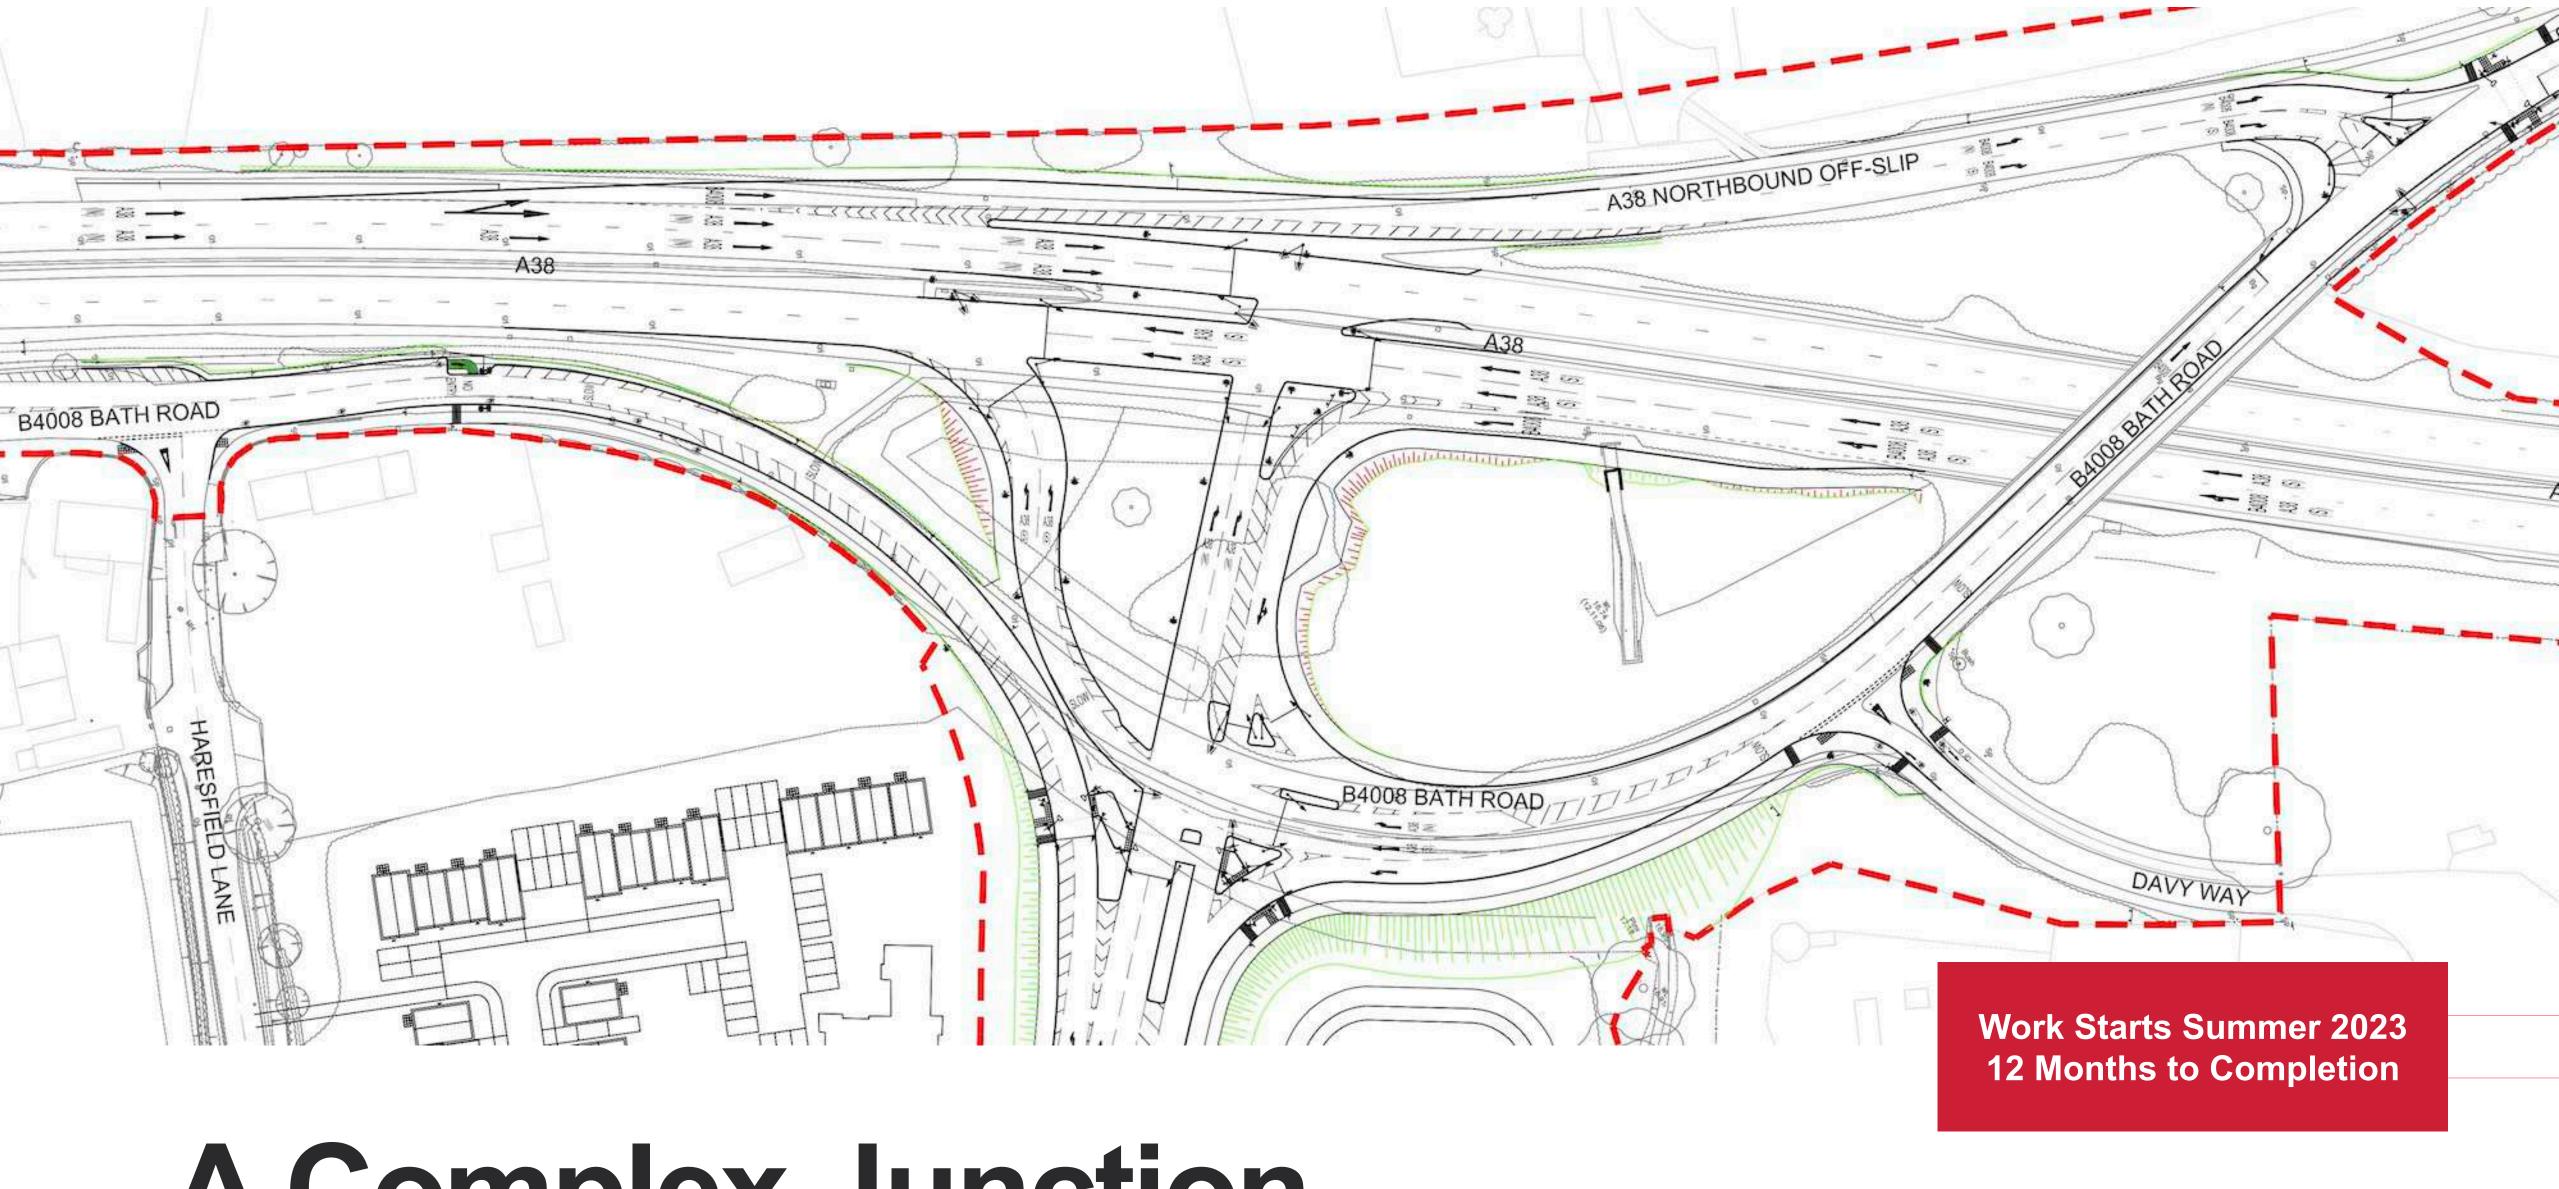

### **B** Highways

The single means of access for more than 2,500 residents via Marconi Drive is becoming a huge issue for residents. Construction traffic has also been a big factor that has taken effort in 2022.

We hope that with works starting on the A38 junction and completion of the spine road will alleviate these issues from late 2024.

Hunts Grove GLOUCESTERSHIRE

\* Masterplan illustrative only

## **A Complex Junction.**

|  |   | Y |
|--|---|---|
|  | 2 | - |