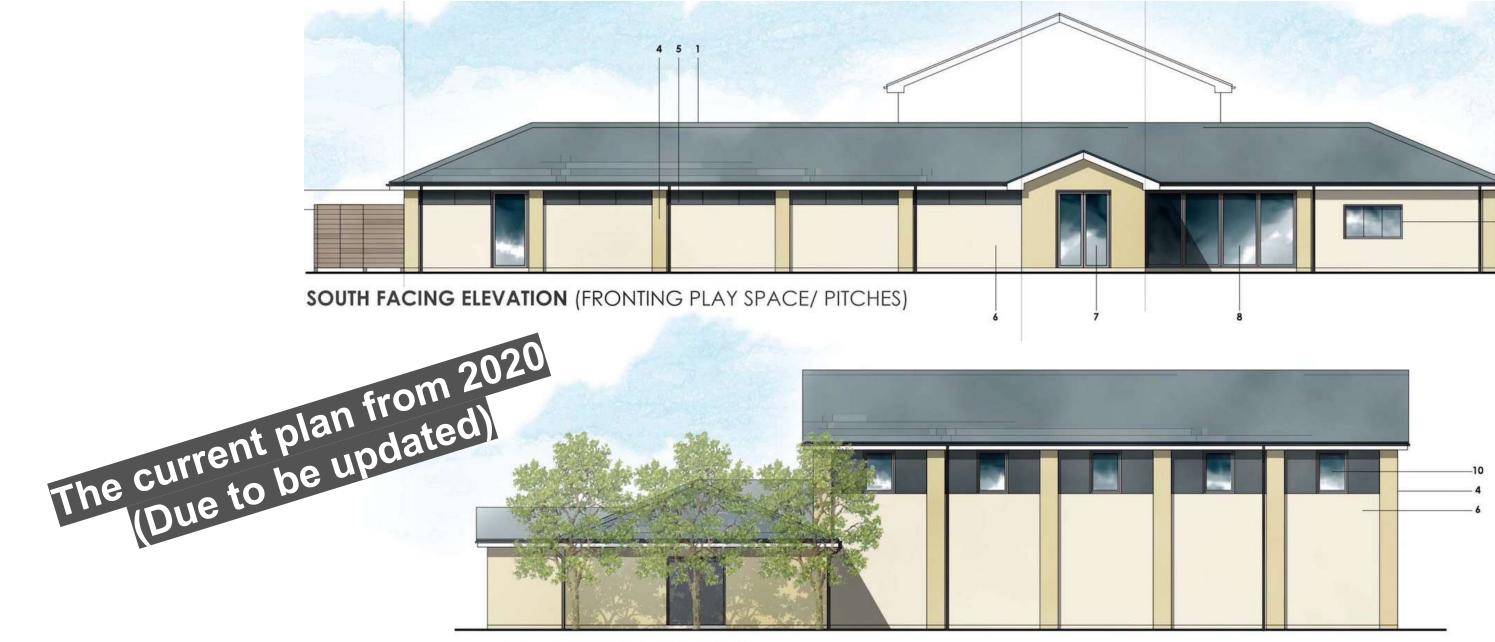

## **Community Building**

The Parish Council has been trying to expedite consultation and delivery of a viable Community Building with stakeholders. It has been on-hold with planning since January 2020.

We hold regular meetings with Crest Nicholson management and have been consulted on what our priorities are for the new building.

The priority for the Parish Council is for a building that is able to host multiple events at the same time, a landmark building (as it is the only public building provided to the village), and importantly a building that pays for its own running costs instead of being a long-term liability for the community.

## Neighbourhood Centre.

The Parish Council has been trying to expedite consultation and delivery of a viable Neighbourhood Centre with stakeholders. It has been on-hold with planning since January 2020.

Gloucestershire Highways have refused the current plans on the grounds of highway safety - the entrance is too close to a very busy junction.

The Parish Council is disappointed that the centre is no longer in the centre of Hunts Grove, but beside the A38. This serves passing A38 traffic, not Hunts Grove residents.