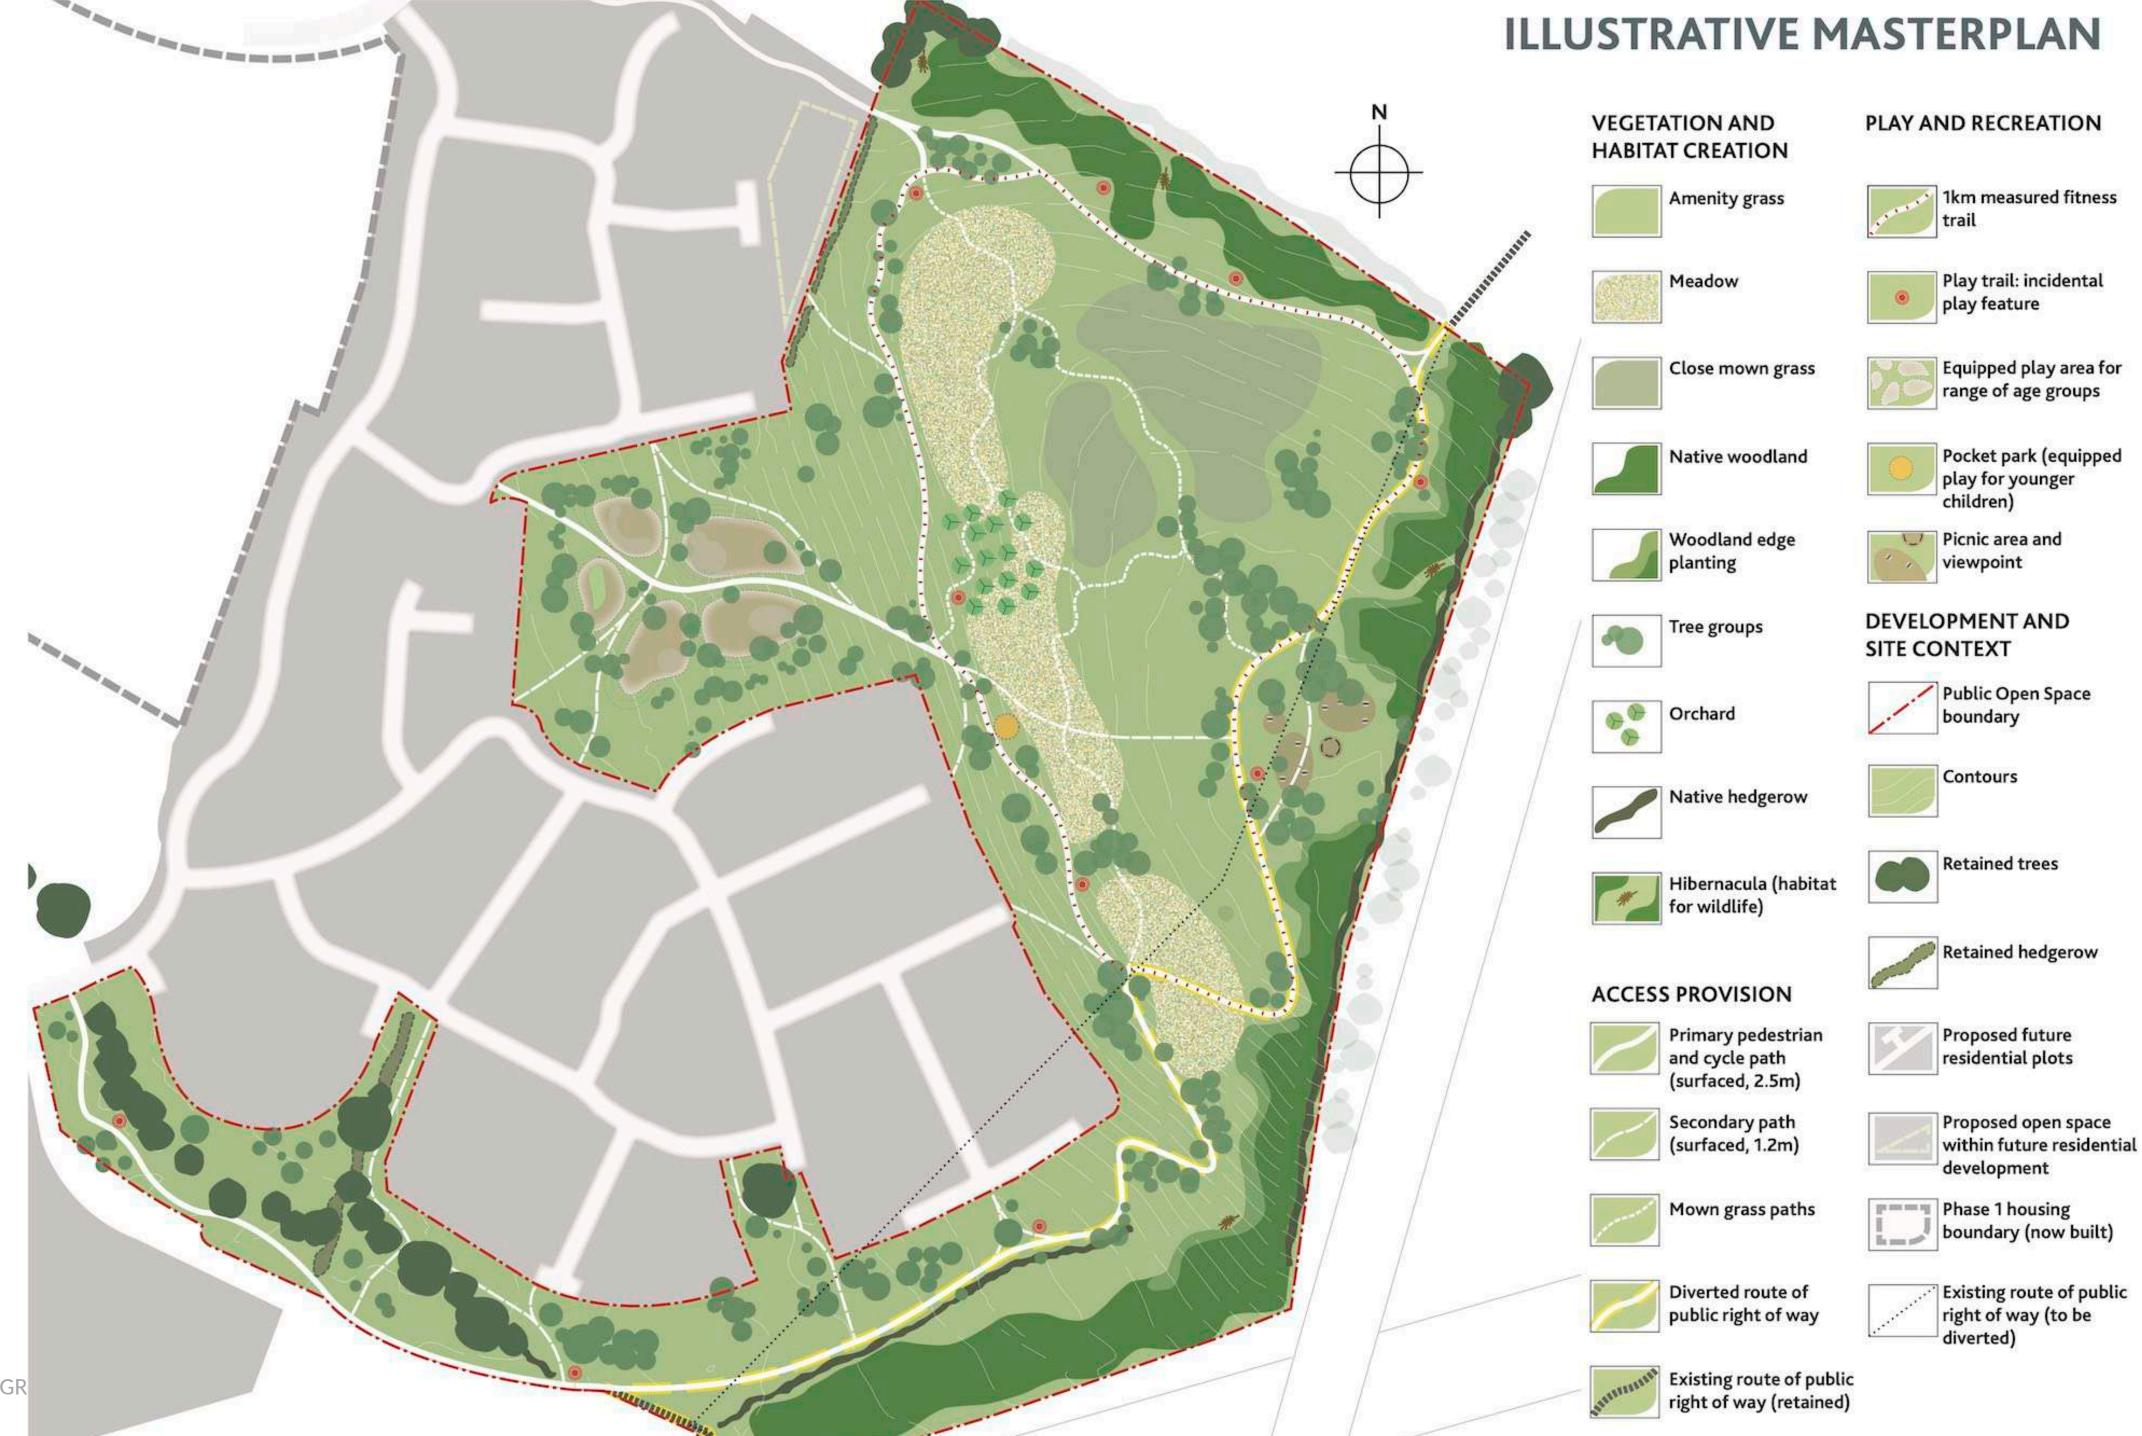

We hope that with works starting on the A38 junction and completion of the spine road will alleviate these issues from late 2024.

Hunts Grove GLOUCESTERSHIRE

\* Masterplan illustrative only

## Allotments.

Crest Nicholson have planning permission for a single allotments site adjacent to Haresfield Lane motorway over bridge. Alternative proposals for a second allotments site were brought forward by the landowner that would split the allotment plots, increase provision by 16%, include storage and WC facilities at the primary site and more. These proposals were rejected by Stroud District Council in January, however may come back in a new application or appeal.