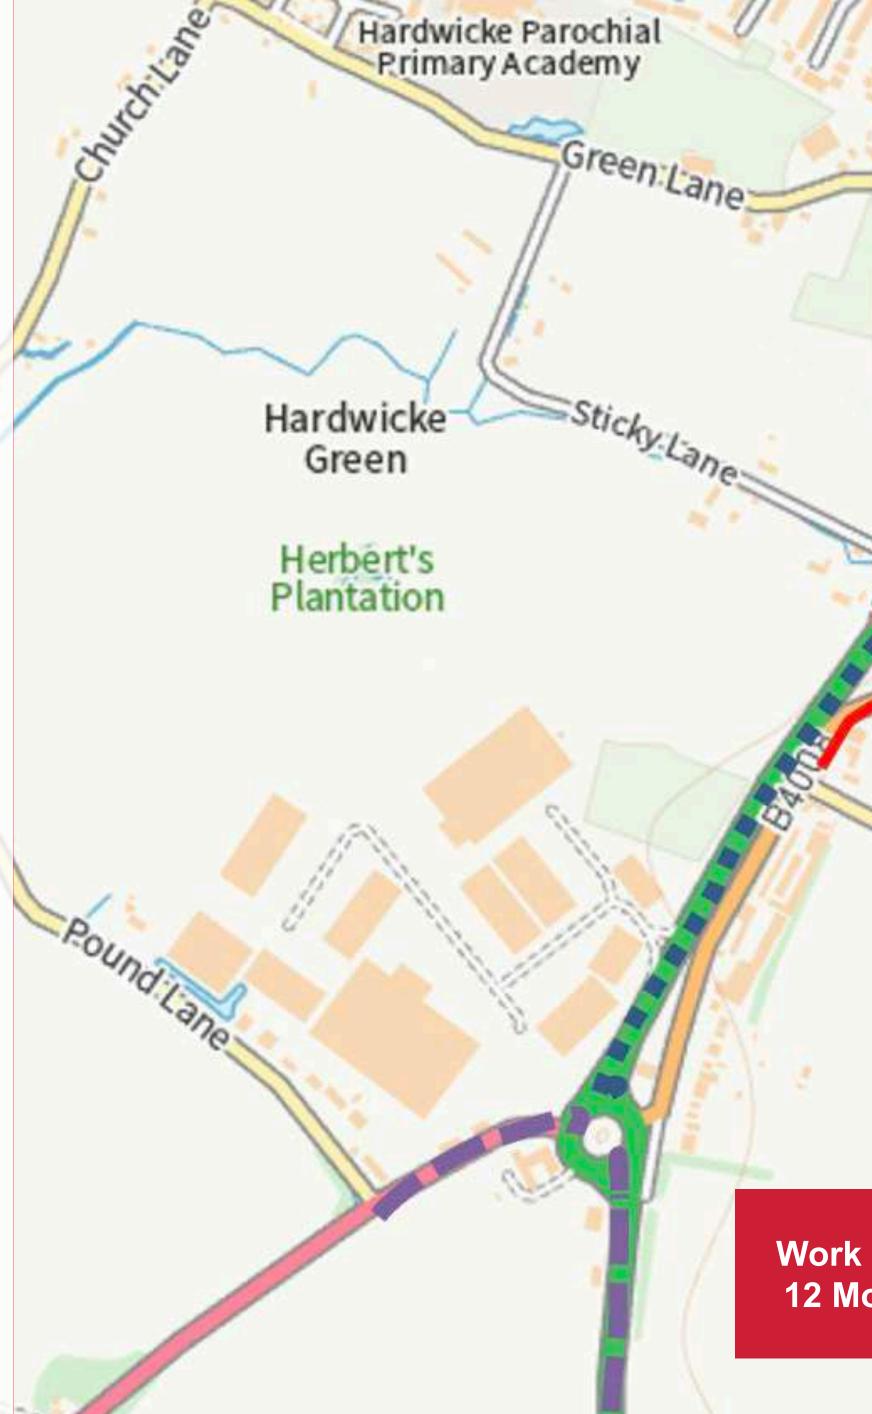

### **B** Highways

The single means of access for more than 2,500 residents via Marconi Drive is becoming a huge issue for residents. Construction traffic has also been a big factor that has taken effort in 2022.

We hope that with works starting on the A38 junction and completion of the spine road will alleviate these issues from late 2024.

Hunts Grove GLOUCESTERSHIRE

\* Masterplan illustrative only

# r 2024 Dact navoidable gust 2023 - September **DD**

Work Starts Summer 2023 **12 Months to Completion** 

Haresfield:Lane

oxe celow

BristoliRoad

Meerb

OSVY.Way

Hunts Grove Primary Academy and Pre-School