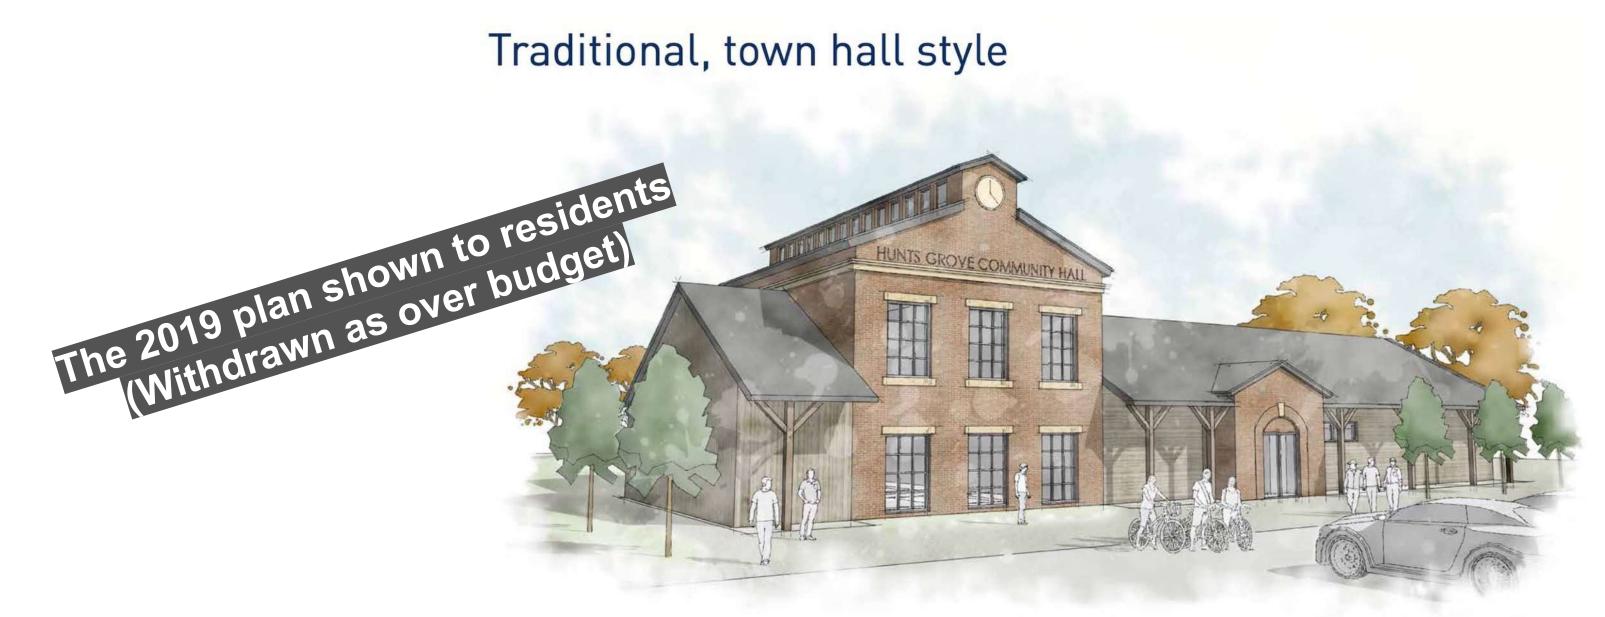

## **Community Building**

The Parish Council has been trying to expedite consultation and delivery of a viable Community Building with stakeholders. It has been on-hold with planning since January 2020.

We hold regular meetings with Crest Nicholson management and have been consulted on what our priorities are for the new building.

The priority for the Parish Council is for a building that is able to host multiple events at the same time, a landmark building (as it is the only public building provided to the village), and importantly a building that pays for its own running costs instead of being a long-term liability for the community.