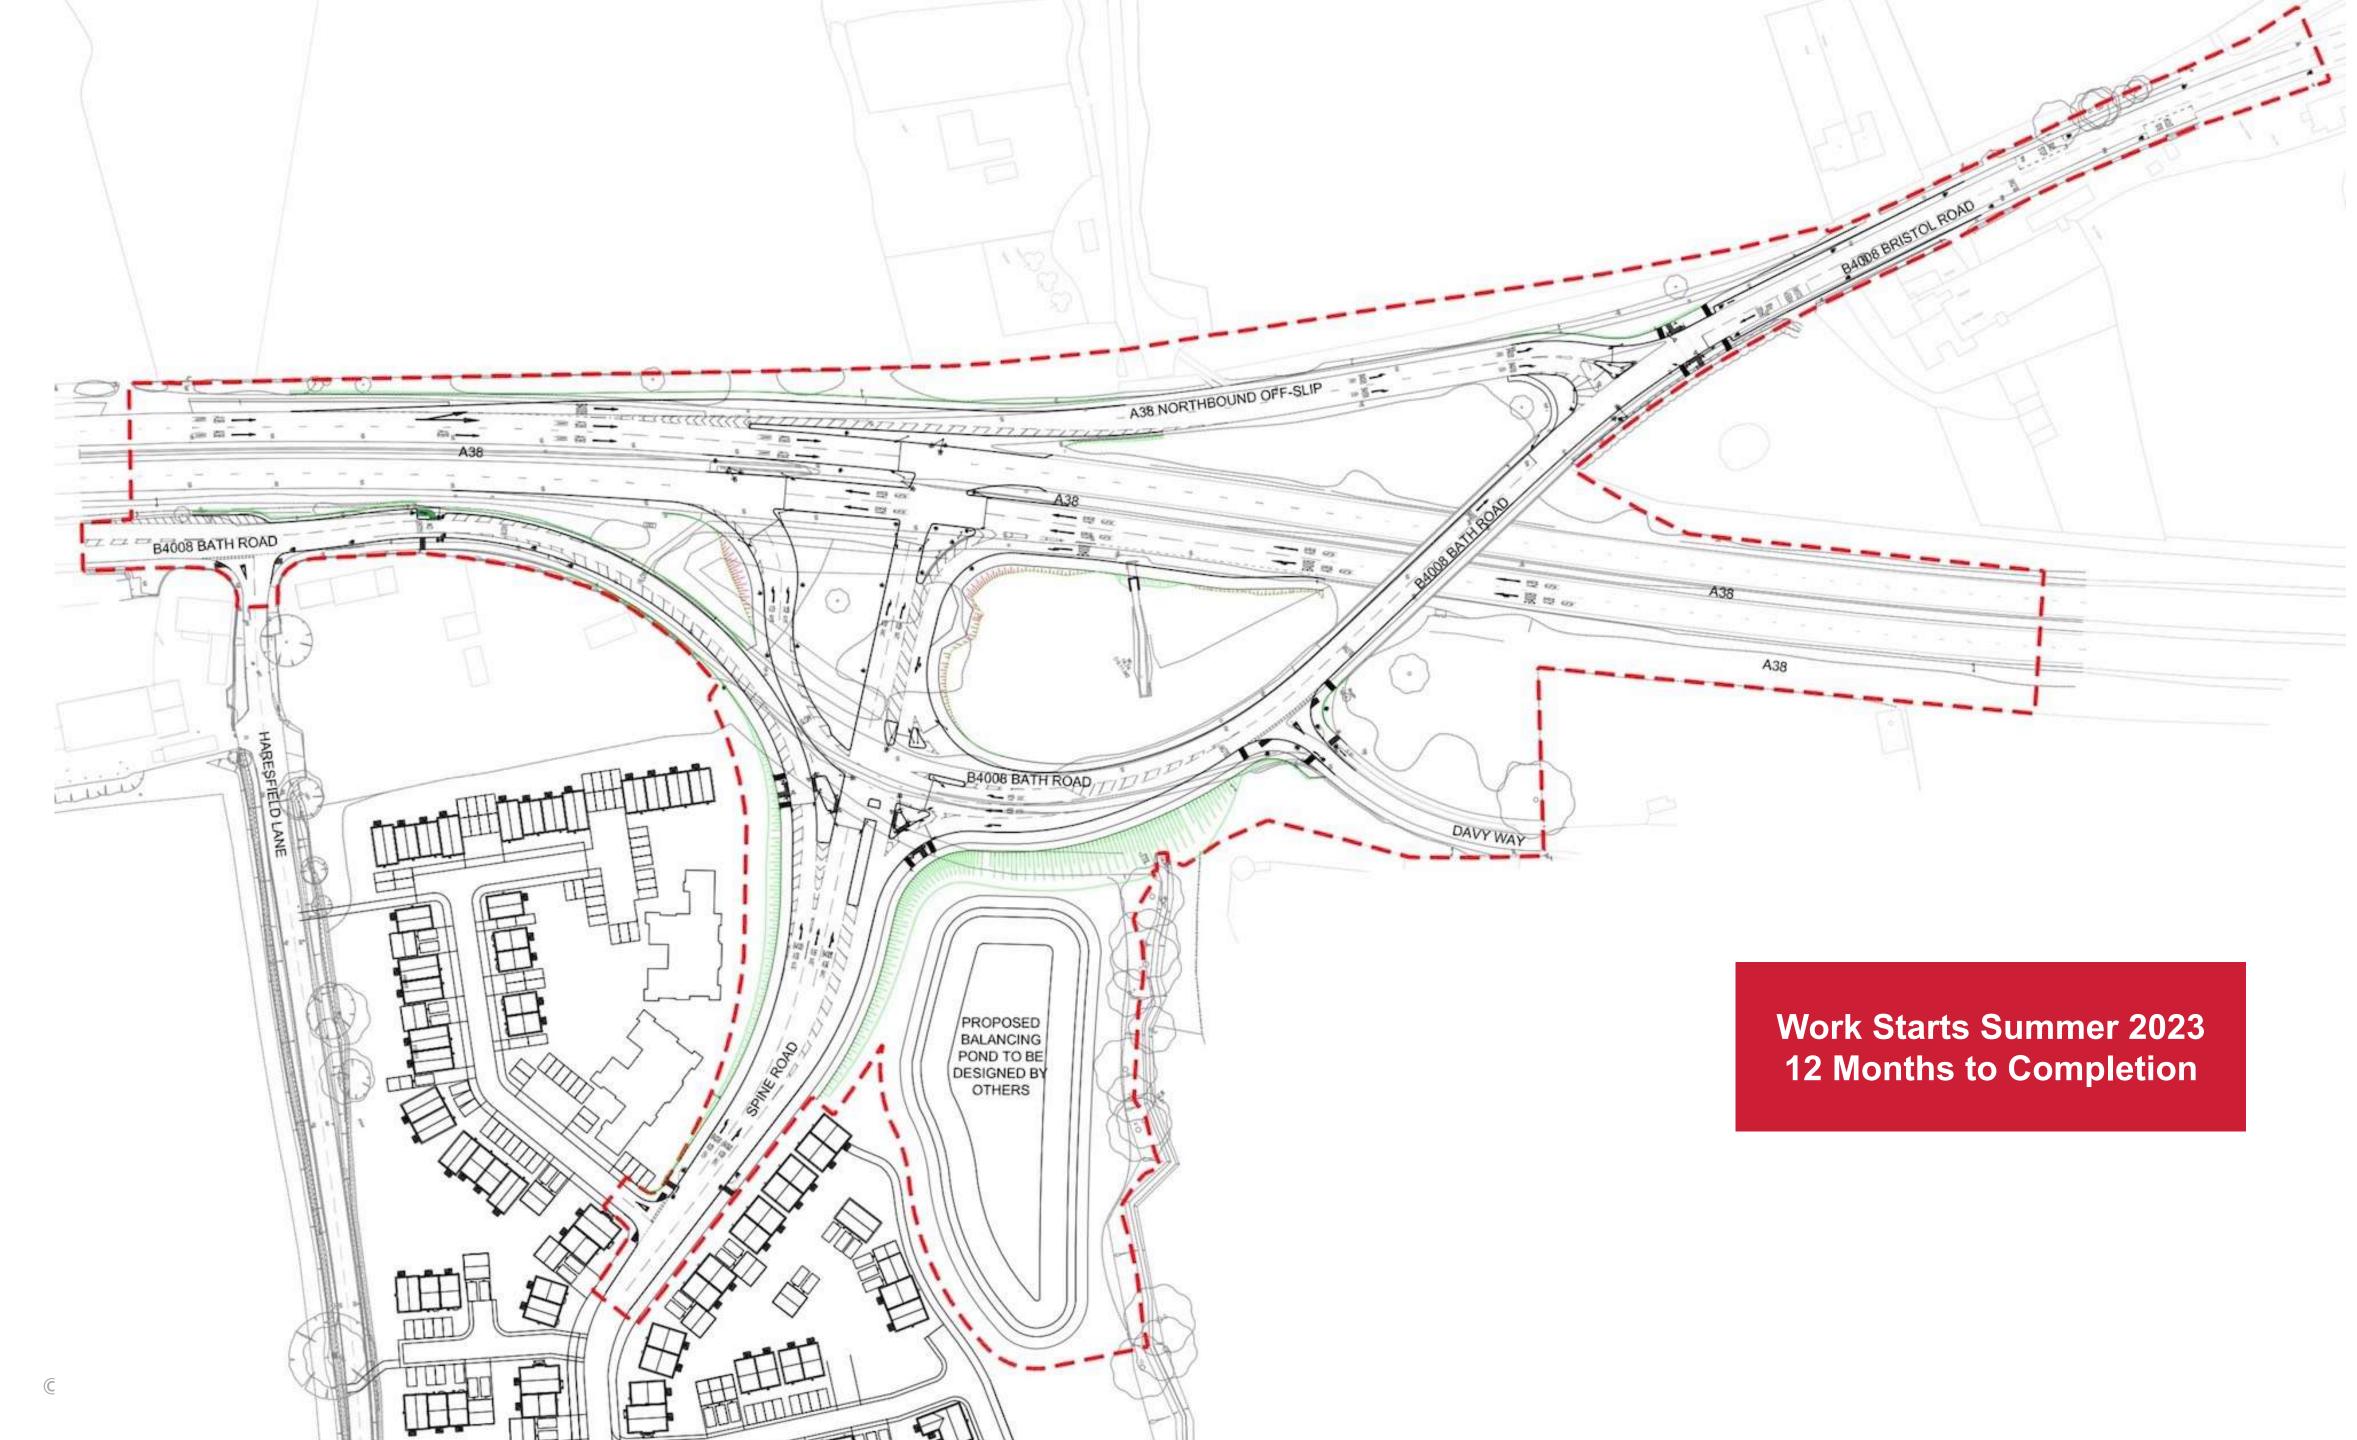

### **B** Highways

The single means of access for more than 2,500 residents via Marconi Drive is becoming a huge issue for residents. Construction traffic has also been a big factor that has taken effort in 2022.

We hope that with works starting on the A38 junction and completion of the spine road will alleviate these issues from late 2024.

Hunts Grove GLOUCESTERSHIRE

\* Masterplan illustrative only

## **A Complex Junction.**

|  |   | Y |
|--|---|---|
|  | 2 | - |