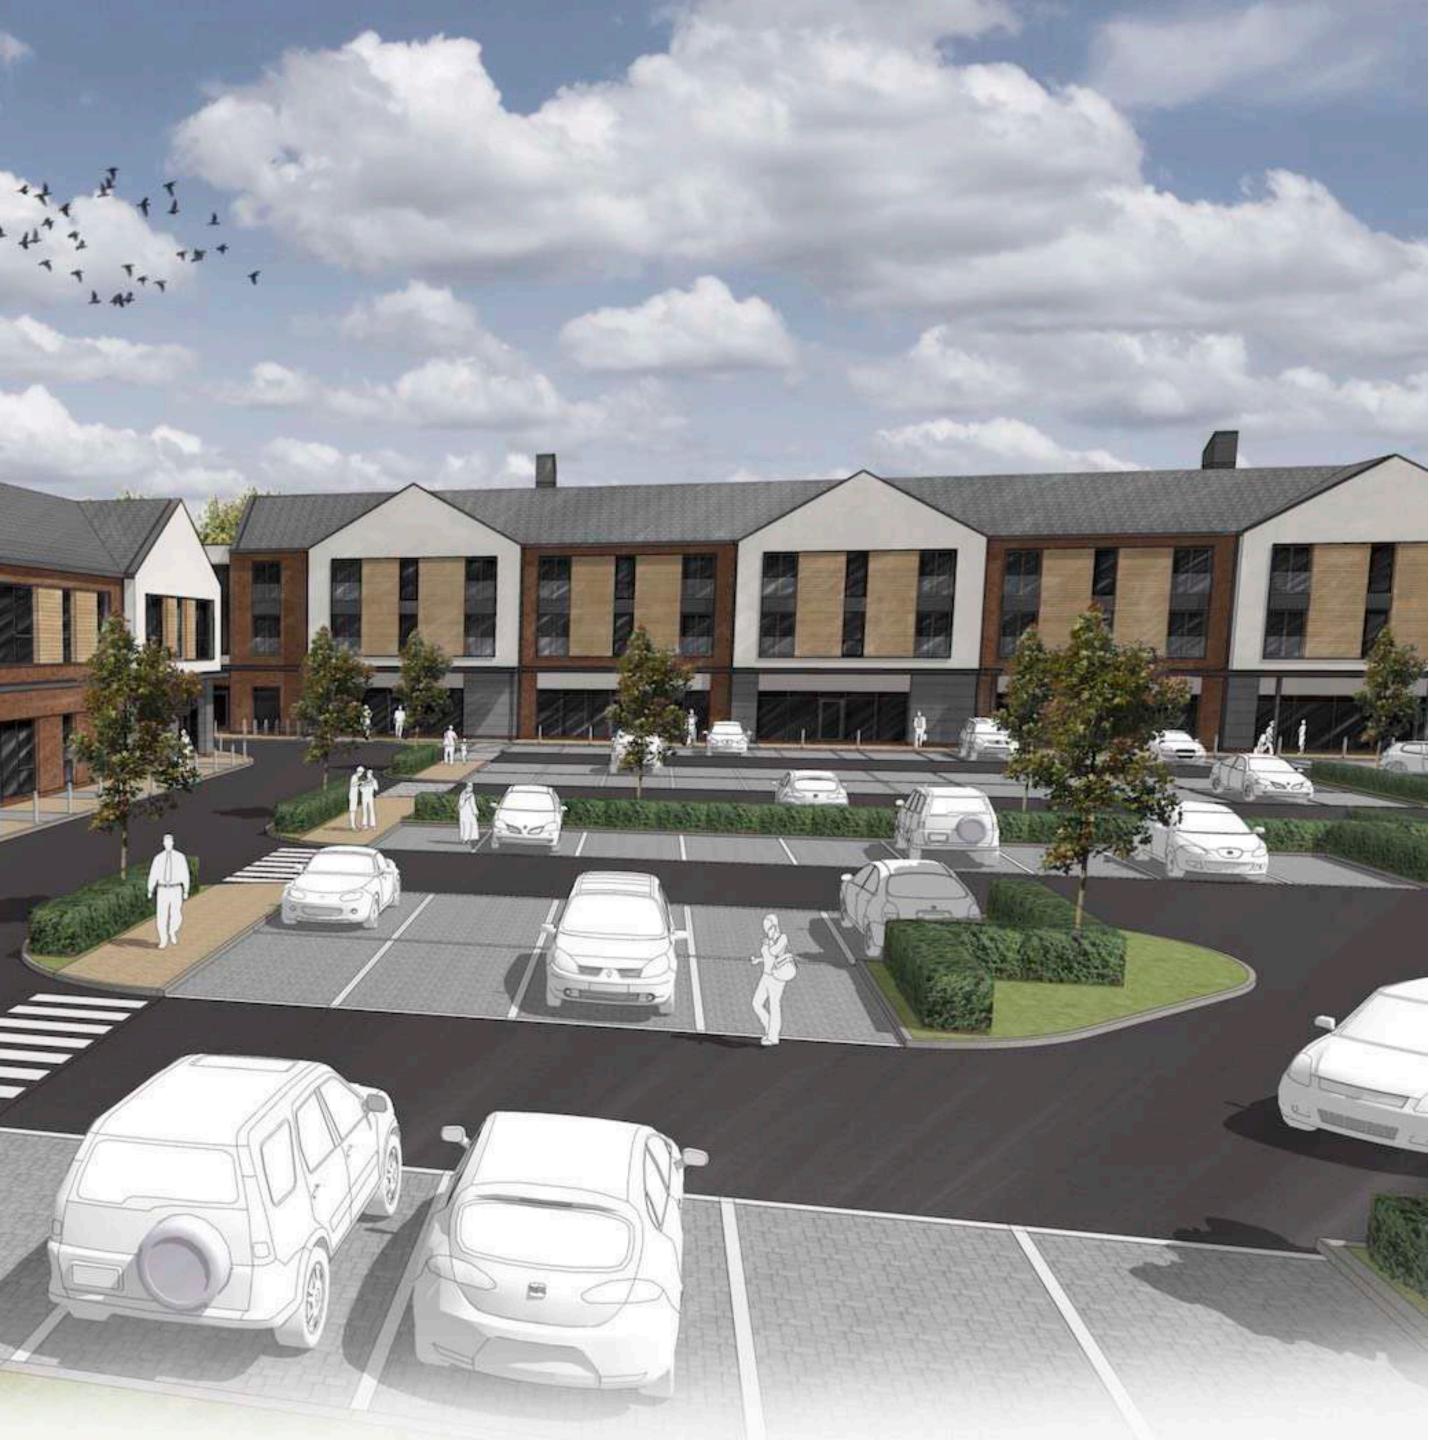

## Neighbourhood Centre.

The Parish Council has been trying to expedite consultation and delivery of a viable Neighbourhood Centre with stakeholders. It has been on-hold with planning since January 2020.

Gloucestershire Highways have refused the current plans on the grounds of highway safety - the entrance is too close to a very busy junction.

The Parish Council is disappointed that the centre is no longer in the centre of Hunts Grove, but beside the A38. This serves passing A38 traffic, not Hunts Grove residents.

Other issues are the over-development of the space with housing, 38 homes! There should be more emphasis on small retail, food outlets and community space. We expect there to be open gathering spaces, a public square, cafes etc.

There is local need. Two very successful new businesses have had to locate their expanding food businesses outside of Hunts Grove due to no local options.

The Parish Council has written to Crest Nicholson, the landowner and Stroud District Council asking that the centre is relocated near the centre of the village in Hunts Grove Extension. The landowner very much supports this move.