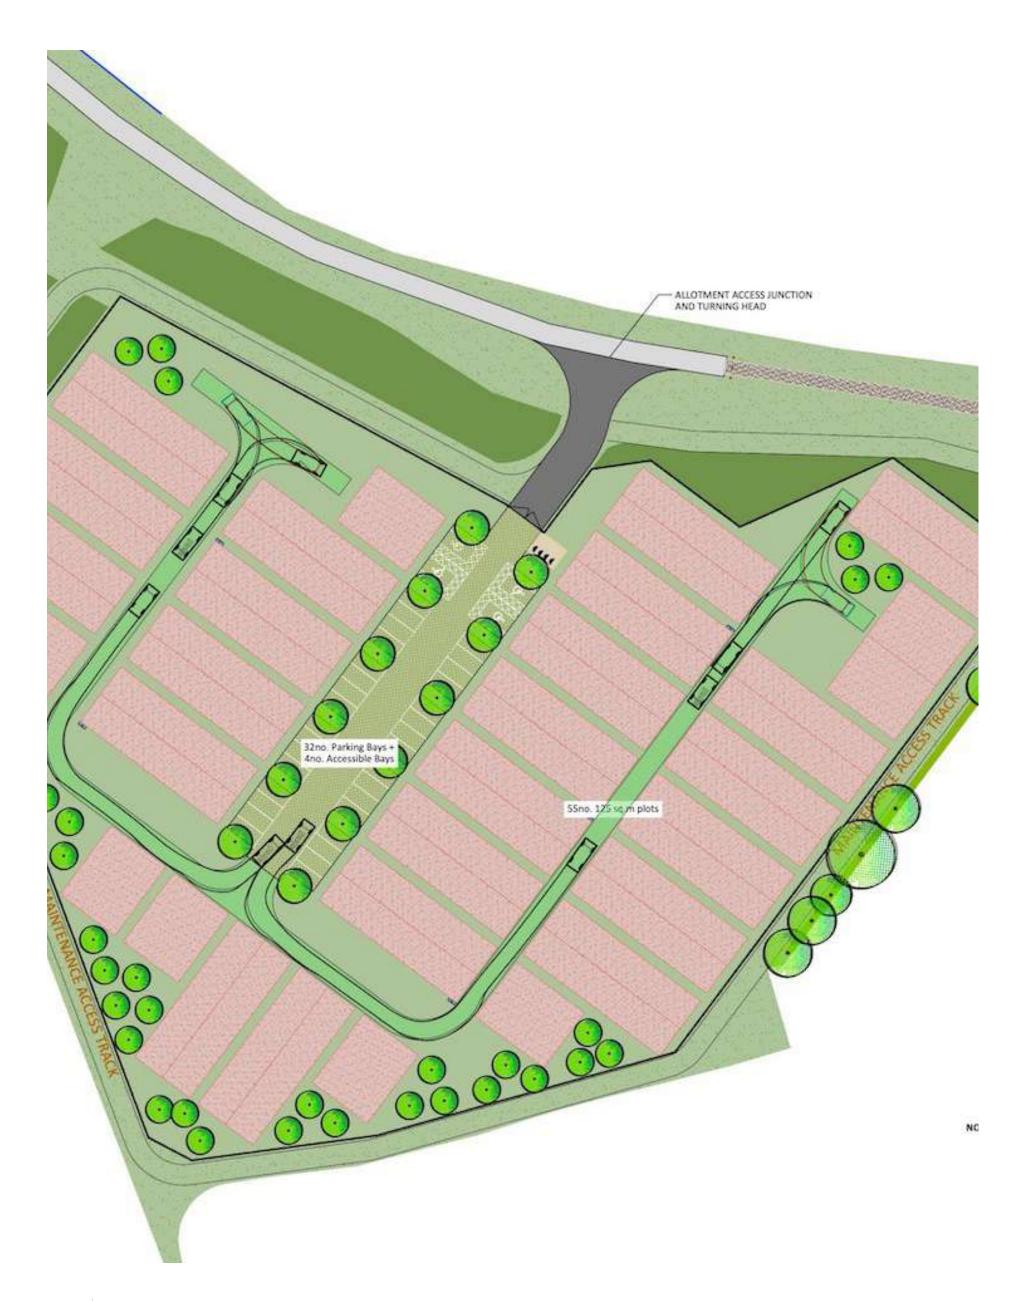

## Allotments.

Crest Nicholson have planning permission for a single allotments site adjacent to Haresfield Lane motorway over bridge. Alternative proposals for a second allotments site were brought forward by the landowner that would split the allotment plots, increase provision by 16%, include storage and WC facilities at the primary site and more. These proposals were rejected by Stroud District Council in January, however may come back in a new application or appeal.

The Parish Council wanted to understand the views of residents, therefore we have published a survey that received 99 submissions in the first five weeks. The survey will remain open to residents until the end of 2023.

# Result ey

- respondents.
- responded that either location would be fine for them (C).

• There is a definite demand for different sizes of plots. Respondents could only select one option. 43% preferred the half-size plot of 125SqM currently approved. Whilst 26% would prefer a quarter-size plot, 23% would prefer a micro-size plot, and there is even demand for raised beds with 7% of

• For preferred location of allotments, we knew from earlier consultation that some residents liked the option of allotments closer to their property, even if that location was across the M5 footbridge. We asked respondents to select their preferred location of either (A) the existing approved site beside Haresfield Lane, (B) the proposed additional site across the M5 footbridge, or (C) no preference. 49% preferred the existing location (A), 15% preferred the proposed additional site of (B), and finally 35%

• Finally, we also asked respondents to tell us which part of Hunts Grove they reside in. 24% stated Phase 1, 46% stated Phase 2, 28% stated Phase 3, and 1% stated Marconi Drive.

**EAST FACING ELEVATION** 