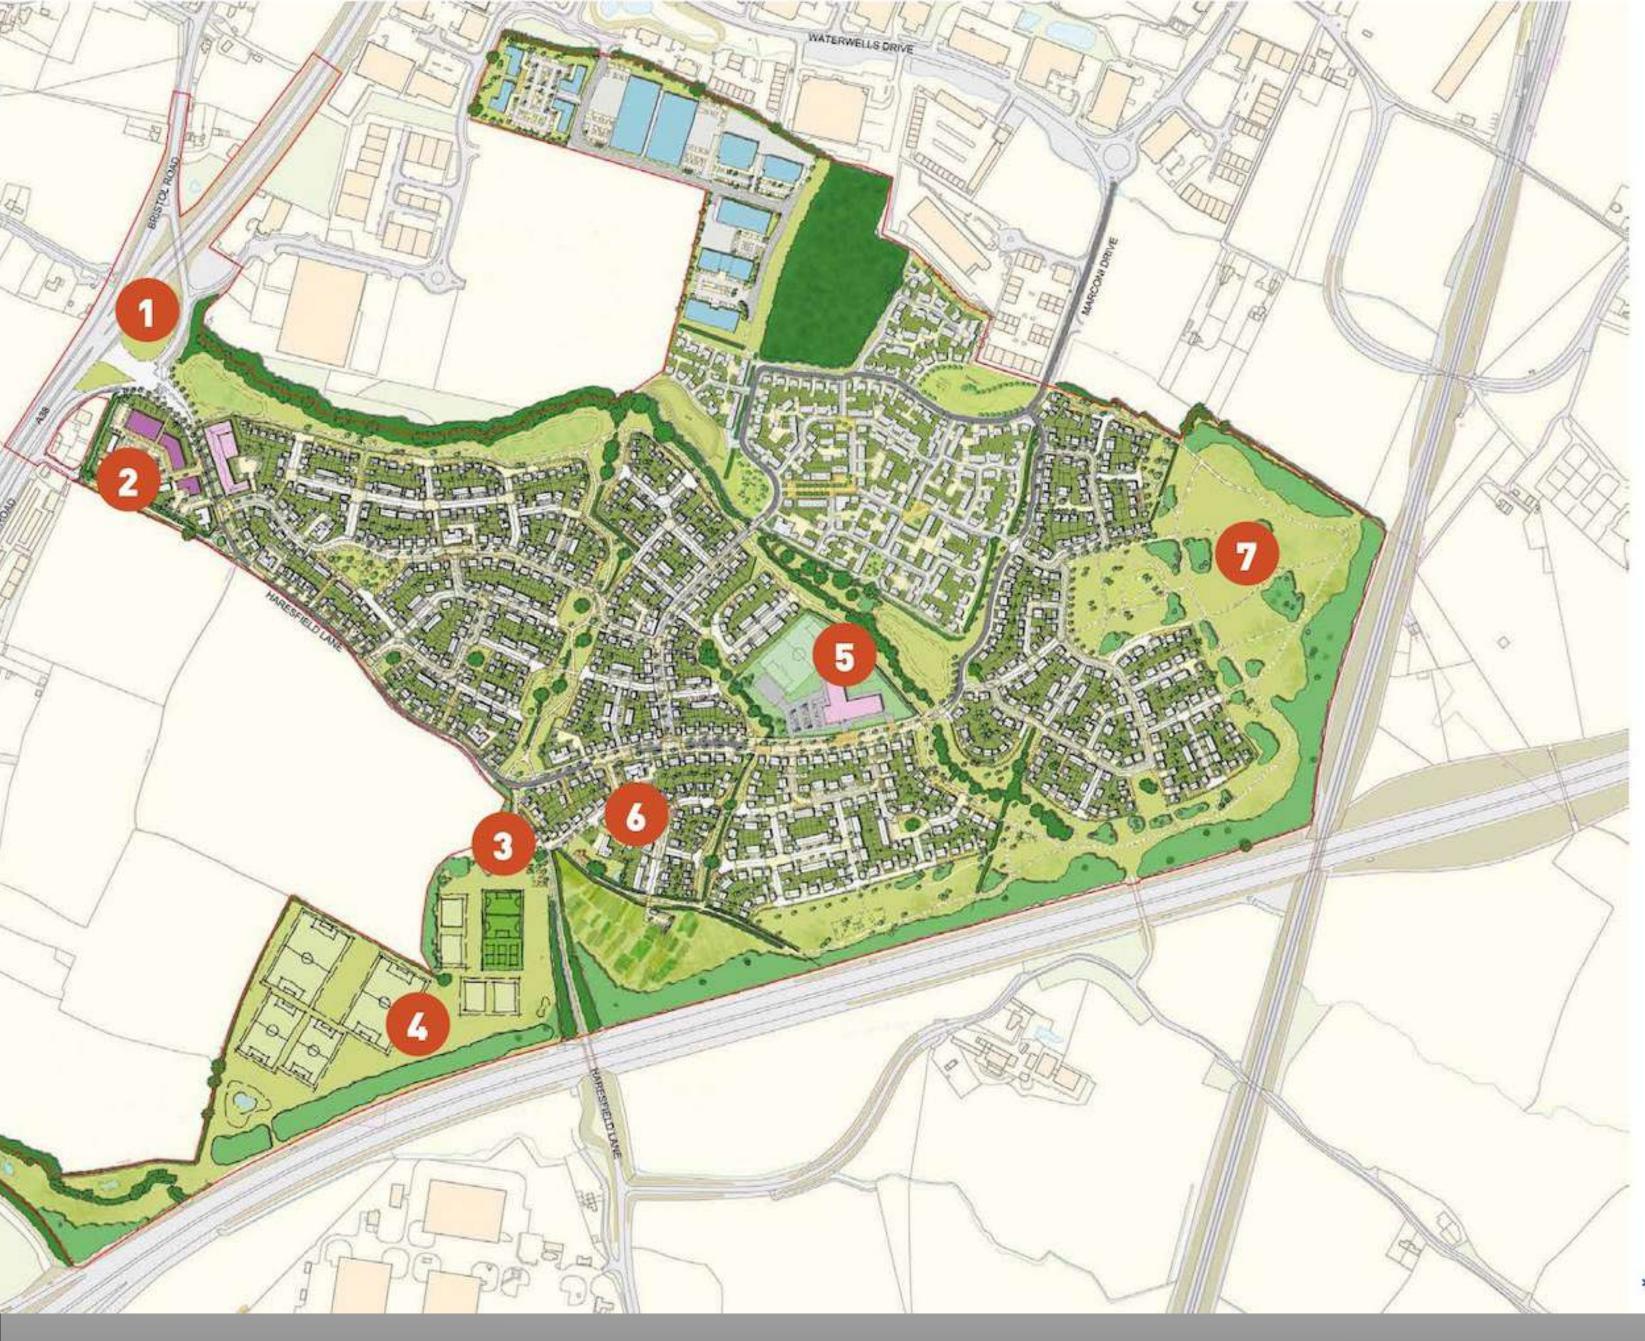

### Farmhouse Triangle

The Parish Council was consulted well on proposals for the area around the old farmhouse. The scheme helped mitigate some issues with the masterplan, such as mixed-use amenities, retention of the farmhouse for community use and better allotments provision.

### Amenities

### **B** Highways

The single means of access for more than 2,500 residents via Marconi Drive is becoming a huge issue for residents. Construction traffic has also been a big factor that has taken effort in 2022.

We hope that with works starting on the A38 junction and completion of the spine road will alleviate these issues from late 2024.

Hunts Grove GLOUCESTERSHIRE

\* Masterplan illustrative only

## Allotments.

Crest Nicholson have planning permission for a single allotments site adjacent to Haresfield Lane motorway over bridge. Alternative proposals for a second allotments site were brought forward by the landowner that would split the allotment plots, increase provision by 16%, include storage and WC facilities at the primary site and more. These proposals were rejected by Stroud District Council in January, however may come back in a new application or appeal.

## **Community Building**

The Parish Council has been trying to expedite consultation and delivery of a viable Community Building with stakeholders. It has been on-hold with planning since January 2020.

## Neighbourhood Centre.

The Parish Council has been trying to expedite consultation and delivery of a viable Neighbourhood Centre with stakeholders. It has been on-hold with planning since January 2020.

### Farmhouse Triangle.

The Parish Council has been extensively consulted by the landowner of the "Farmhouse Triangle", Colethrop Farm Limited.

We are excited that there may be opportunities to "fix" some of the issues we see with development so far, in terms of character, mixeduse spaces for community, business and retail.