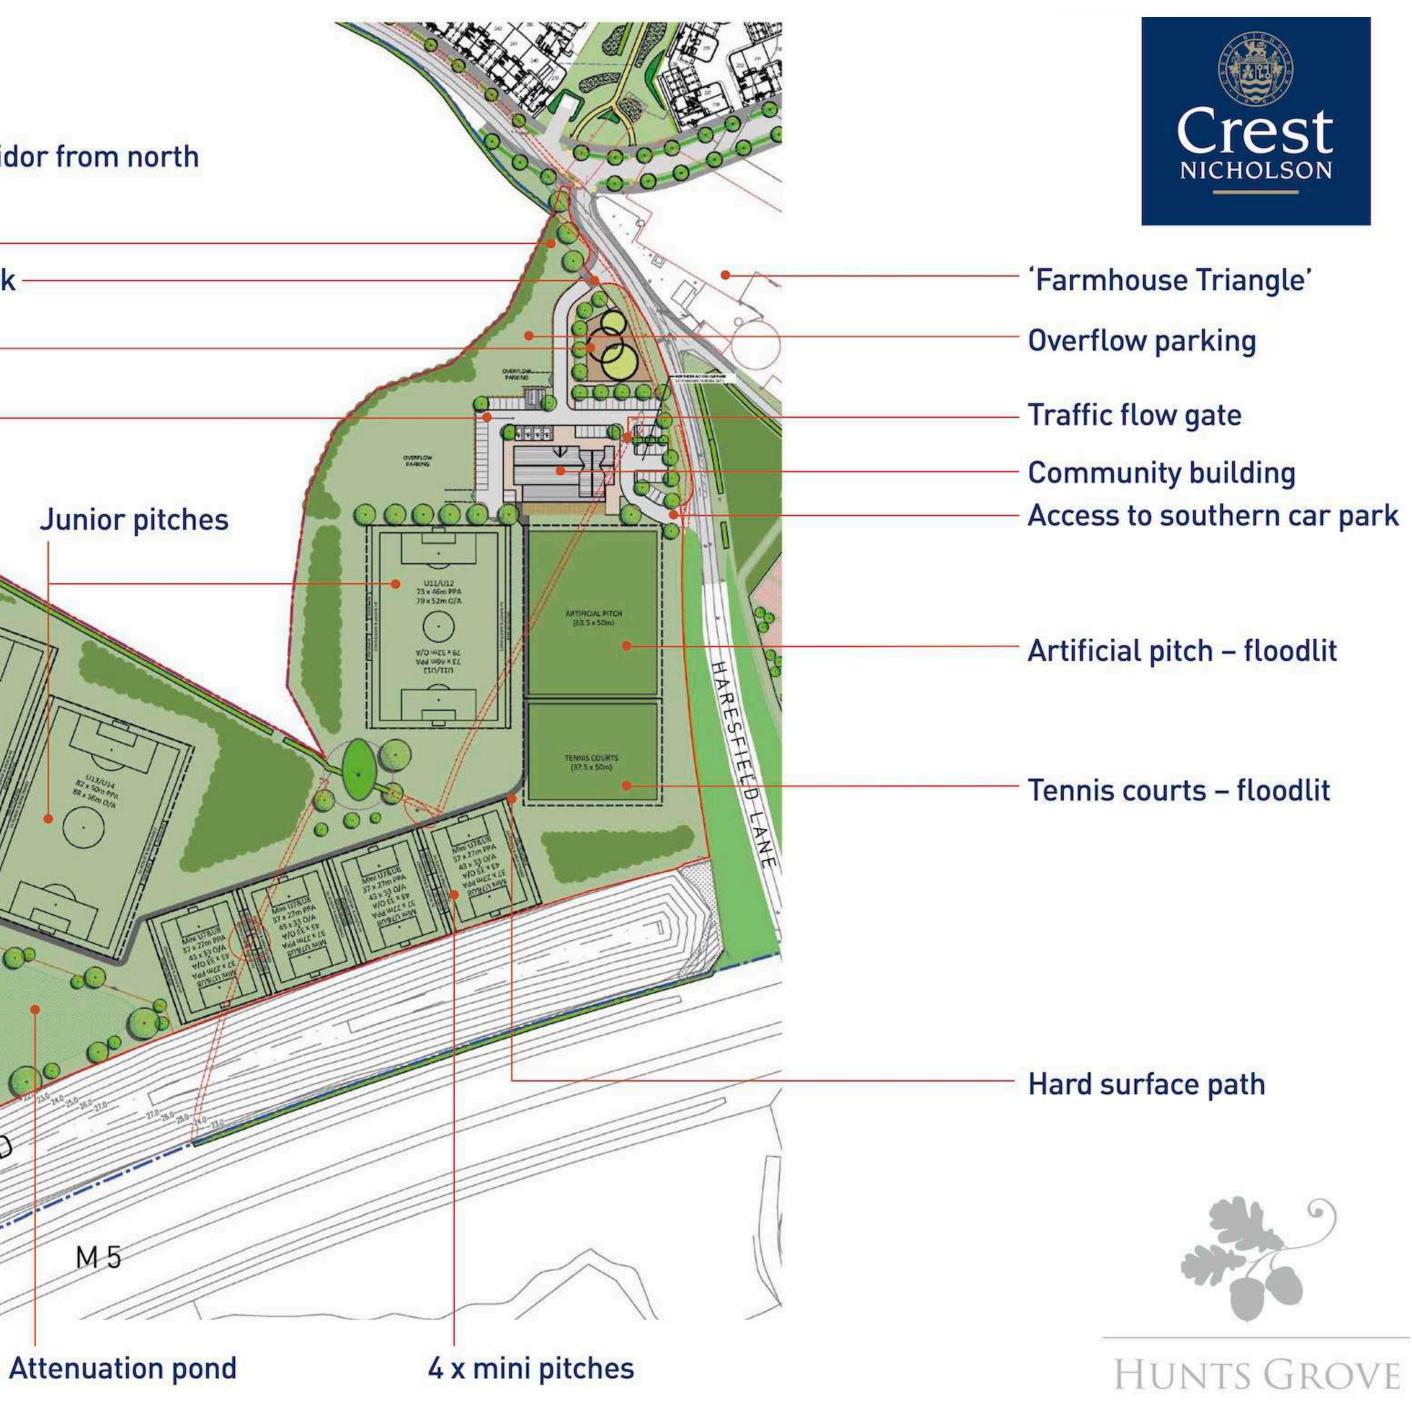

### Farmhouse Triangle

The Parish Council was consulted well on proposals for the area around the old farmhouse. The scheme helped mitigate some issues with the masterplan, such as mixed-use amenities, retention of the farmhouse for community use and better allotments provision.

### Farmhouse Triangle.

The Parish Council has been extensively consulted by the landowner of the "Farmhouse Triangle", Colethrop Farm Limited.

We are excited that there may be opportunities to "fix" some of the issues we see with development so far, in terms of character, mixeduse spaces for community, business and retail.

Revised plans for the area were refused in February, however the Parish Council continues to discuss options with the landowner and planning department to deliver the facilities residents want.