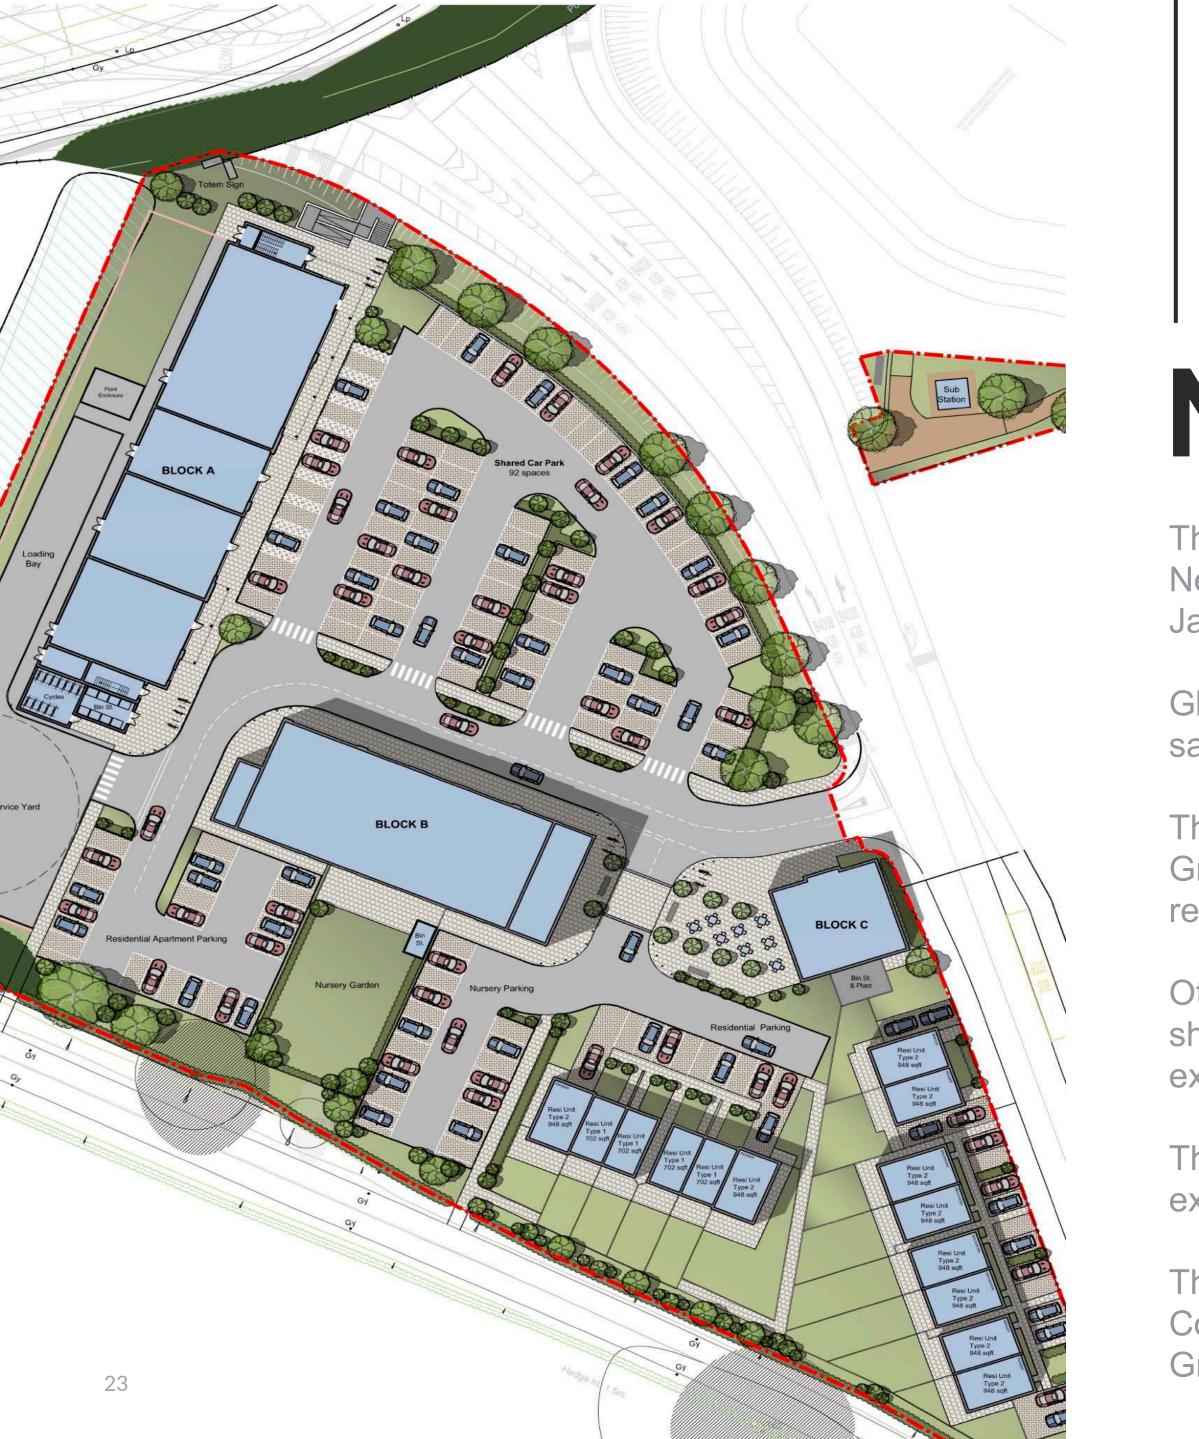

## Neighbourhood Centre.

The Parish Council has been trying to expedite consultation and delivery of a viable Neighbourhood Centre with stakeholders. It has been on-hold with planning since January 2020.

Gloucestershire Highways have refused the current plans on the grounds of highway safety - the entrance is too close to a very busy junction.

The Parish Council is disappointed that the centre is no longer in the centre of Hunts Grove, but beside the A38. This serves passing A38 traffic, not Hunts Grove residents.

Other issues are the over-development of the space with housing, 38 homes! There should be more emphasis on small retail, food outlets and community space. We expect there to be open gathering spaces, a public square, cafes etc.

There is local need. Two very successful new businesses have had to locate their expanding food businesses outside of Hunts Grove due to no local options.

The Parish Council has written to Crest Nicholson, the landowner and Stroud District Council asking that the centre is relocated near the centre of the village in Hunts Grove Extension. The landowner very much supports this move.