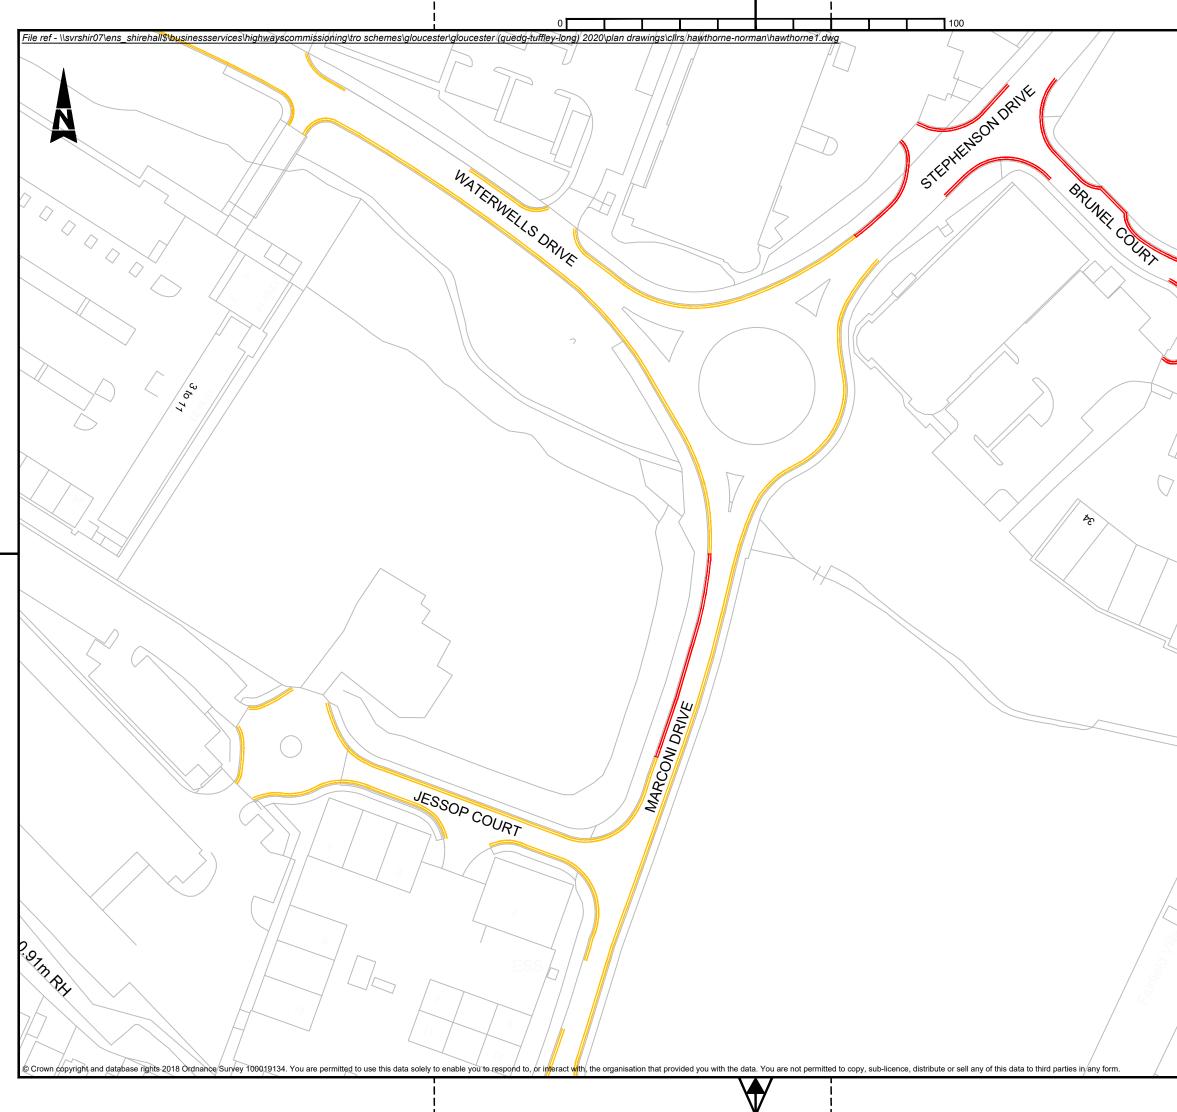

| KEY / NOTES                                                                                  |          |            |                    |
|----------------------------------------------------------------------------------------------|----------|------------|--------------------|
|                                                                                              | Any Time | lo Waiting |                    |
|                                                                                              |          |            |                    |
|                                                                                              |          |            |                    |
| Designed:<br>Drawn:<br>Checked:<br>Approved:                                                 | СТ       |            | APR2021<br>APR2021 |
|                                                                                              |          |            |                    |
| Network & Traffic Management<br>Gloucestershire County Council<br>www.gloucestershire.gov.uk |          |            |                    |
| Project Name<br>PROPOSED WAITING<br>RESTRICTIONS -<br>QUEDGELEY / HARDWICKE                  |          |            |                    |
| Drawing Title<br>MARCONI DRIVE /<br>STEPHENSON DRIVE                                         |          |            |                    |
|                                                                                              |          |            |                    |
| Original Drg Size : A3 Scale : NTS                                                           |          |            |                    |
| Drawing Status<br>CONSULTATION                                                               |          |            |                    |
| Drawing No Revision                                                                          |          |            | Revision           |
| MARCONI                                                                                      |          | 1          |                    |